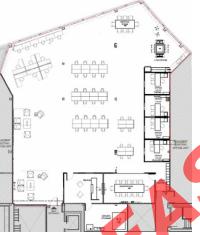

### SUITE 304: 3,665SF OR DIVISIBLE INTO 2 SMALLER UNITS: 1,129 SF & 2,536SF

- 3rd floor, south and east facing windows
- Space for 27 persons
- Furnished as open floor plan, or can be fitted-out to suit
- Boardroom
- Kitchenette

- 2 private offices
- 2 private phone rooms
- 28 work stations
- · Open collaborative area
- Flexible lease term with incentive package
- Available immediately