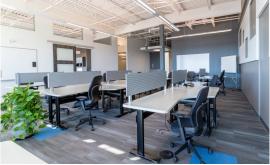

### SUITES 308, 309, 310 | Cora Platinum Co-Working Suites

- · CORA Gold Co-Working Suites
- · Large facing windows
- Exposed 13' high ceilings
- Access direct to elevator lobby
- Large semi-private townhall area with kitchen
- Sizes from 15 to 58 work stations
- 5 meeting rooms
- Flexible terms
- Available immediately
- · Turn-key, furnished
- · Separate, secure IT closet