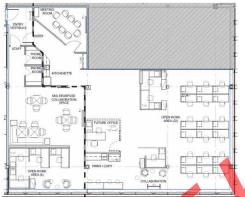

### SUITE 304: 3,665SF OR DIVISIBLE INTO 2 SMALLER UNITS: 1,129 SF & 2,536SF

- 3rd floor, south and east facing windows
- Space for 27 persons
- Furnished as open floor plan, or can be fitted-out to suit
- Boardroom
- Kitchenette

- 2 private offices
- 2 private phone rooms
- 28 work stations
- · Open collaborative area
- Flexible lease term with incentive package
- Available immediately