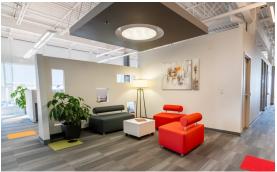

### SUITES 308, 309, 310 | Cora Platinum Co-Working Suites

- · CORA Gold Co-Working Suites
- · Large facing windows
- Exposed 13' high ceilings
- Access direct to elevator lobby
- Large semi-private townhall area with kitchen
- Sizes from 15 to 58 work stations
- 5 meeting rooms
- Flexible terms
- Available immediately
- · Turn-key, furnished
- · Separate, secure IT closet