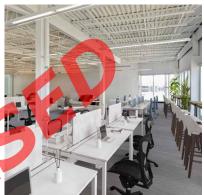

### SUITE 316 | 7,719 SF

- 3rd floor, north facing windows
- Seating for 40+ persons in move-in ready workstations and 4 private offices
- Large board room
- Reception area

- Meeting room
- Kitchenette with seating area
- Separate server and large storage room
- Flexible terms with incentive package