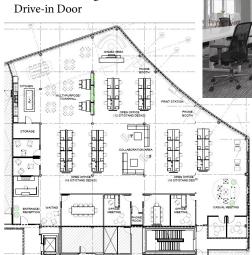

### SUITE 108 | GROUND FLOOR OFFICE/INDUSTRIAL/ FLEX SPACE FROM 9,896 SF TO 17,000 SF

- Flexible terms
- Available immediately
- Furnished or unfurnished
- Access to Loading Door: 1-8'x8'
  Drive-in Door

- - 2 meeting rooms
  - 1 large boardroom
  - 1 large storage room
  - Large North and East facing windows
  - Exposed 13'+ high ceilings
  - Up to 40+ work stations
  - Potential for large lunchroom with kitchen