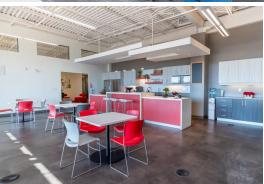

### SUITE 304: 3,665SF OR DIVISIBLE INTO 2 SMALLER UNITS: 1,129 SF & 2,536SF

- 3rd floor, south and east facing windows
- Space for 27 persons
- Furnished as open floor plan, or can be fitted-out to suit
- Boardroom
- Kitchenette

- 2 private offices
- 2 private phone rooms
- 28 work stations
- · Open collaborative area
- Flexible lease term with incentive package
- Available immediately