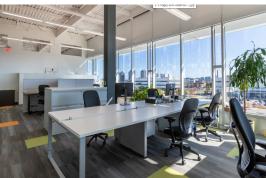

### SUITES 308, 309, 310 | Cora Platinum Co-Working Suites

- · CORA Gold Co-Working Suites
- · Large facing windows
- Exposed 13' high ceilings
- Access direct to elevator lobby
- Large semi-private townhall area with kitchen
- Sizes from 15 to 58 work stations
- 5 meeting rooms
- Flexible terms
- Available immediately
- · Turn-key, furnished
- · Separate, secure IT closet