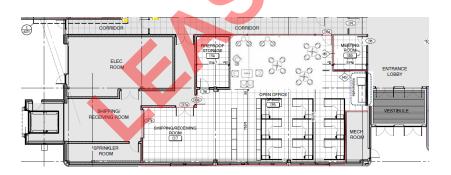

#### SUITE 102 GROUND FLOOR OFFICE SPACE | 2,950 SF

- Space for 20 persons
- Large South facing windows
- Loading Dock access
- Directly off main lobby
- Large townhall area with kitchen
- Direct access to exterior

- 1 meeting room
- · High 9' ceilings
- Up to 20 work stations
- Flexible terms
- Available immediately
- · Furnished or unfurnished