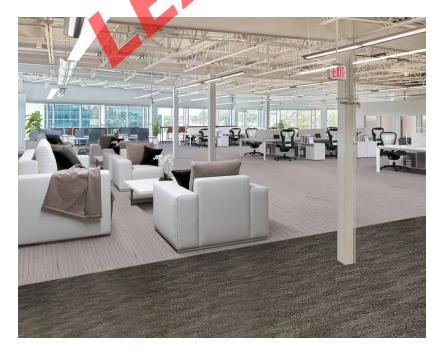

### SUITES 308, 309, 310 | Cora Platinum Co-Working Suites

- · CORA Gold Co-Working Suites
- · Large facing windows
- Exposed 13' high ceilings
- Access direct to elevator lobby
- Large semi-private townhall area with kitchen
- Sizes from 15 to 58 work stations
- 5 meeting rooms
- Flexible terms
- Available immediately
- · Turn-key, furnished
- · Separate, secure IT closet