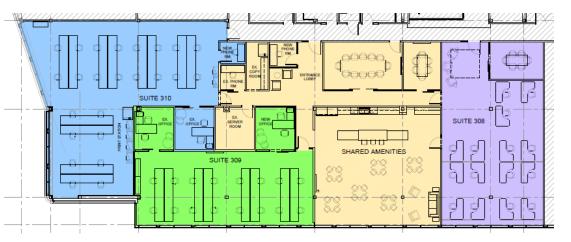

### SUITES 308, 309, 310 | Cora Platinum Co-Working Suites

- · CORA Gold Co-Working Suites
- · Large facing windows
- Exposed 13' high ceilings
- Access direct to elevator lobby
- Large semi-private townhall area with kitchen
- Sizes from 15 to 58 work stations
- 5 meeting rooms
- Flexible terms
- Available immediately
- · Turn-key, furnished
- · Separate, secure IT closet