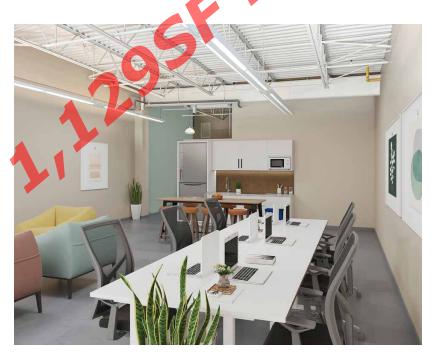

### SUITE 304: 3,665SF OR DIVISIBLE INTO 2 SMALLER UNITS: 1,129 SF & 2,536SF

- 3rd floor, south and east facing windows
- Space for 27 persons
- Furnished as open floor plan, or can be fitted-out to suit
- Boardroom
- Kitchenette

- 2 private offices
- 2 private phone rooms
- 28 work stations
- · Open collaborative area
- Flexible lease term with incentive package
- Available immediately