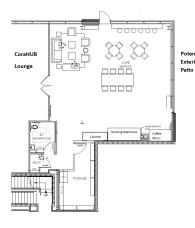

### GROUND FLOOR COMMERCIAL CAFÉ SPACE | 1,551SF

- Space for 30 patrons
- Floor to ceiling north and east windows face LRT stop and parkette
- Separate exterior access
- Potential for exterior patio
- Interior access to CoraHUB lounge
- High ceilings
- Flexible terms
- Partnership opportunities
- Available immediately

## SUITE 114 GROUND FLOOR OFFICE SPACE | 2,908 SF

- Space for 12 20 persons
- Ground floor
- Large south facing windows
- 9' high ceilings
- Directly off main lobby
- Kitchenette

- 5 private offices
- Up to 20 work stations
- Steps to the CoraHUB lounge area
- Flexible terms
- Available immediately
- · Furnished or unfurnished