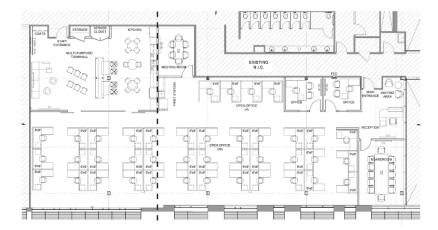

VACANT SPACE FLOORPLANS

#### SUITE 312: 6,574SF OR DIVISIBLE INTO 2 SMALLER UNITS: 2,500 SF & 4,074 SF

- Space for 18 35 persons
- 3rd floor south facing windows
- 9' high ceilings or leave ceiling exposed at over 12' high
- Two doors to main corridor
- Great view of city skyline and Atrium
- Boardroom + meeting room

- Townhall space combined with kitchen area
- 2 private offices
- 36 work stations
- Reception area
- Flexible terms
- · Available immediately