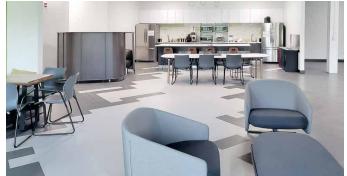

### GROUND FLOOR COMMERCIAL CAFÉ SPACE | 1,551SF

- Space for 30 patrons
- Floor to ceiling north and east windows face LRT stop and parkette
- Separate exterior access
- Potential for exterior patio
- Interior access to CoraHUB lounge
- High ceilings
- Flexible terms
- Partnership opportunities
- Available immediately