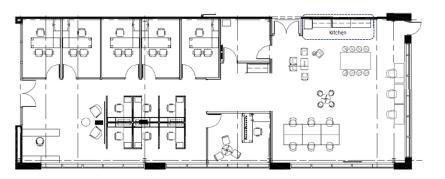

## SUITE 114 GROUND FLOOR OFFICE SPACE | 2,908 SF

- Space for 12 20 persons
- Ground floor
- Large south facing windows
- 9' high ceilings
- Directly off main lobby
- Kitchenette

- 5 private offices
- Up to 20 work stations
- Steps to the CoraHUB lounge area
- Flexible terms
- Available immediately
- · Furnished or unfurnished