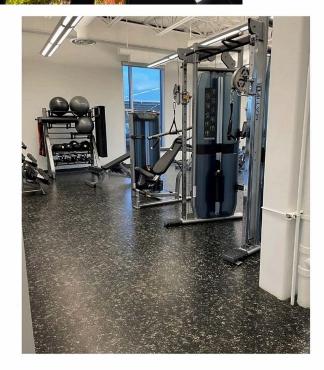

# **ABOUT**

Our CORA Fitness Centre has four pieces of cardio equipment and a strength workout station provided by Matrix Fitness to cater to your needs. All of our tenants can seamlessly incorporate physical activity into their daily routines. We will be offering free access to iFit this fall, a complete fitness platform that provides interactive workouts and personalized training plans.

# **CORA Fitness Centre**