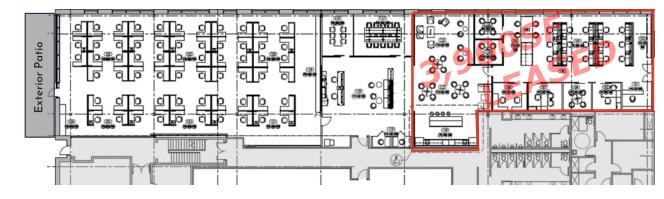

VACANT SPACE FLOORPLANS

#### SUITE 312: 6,574SF OR DIVISIBLE INTO 2 SMALLER UNITS: 2,500 SF & 4,074 SF

- Space for 18 35 persons
- 3rd floor south facing windows
- 9' high ceilings or leave ceiling exposed at over 12' high
- Two doors to main corridor
- Great view of city skyline and Atrium
- Boardroom + meeting room

- Townhall space combined with kitchen area
- 2 private offices
- 36 work stations
- Reception area
- Flexible terms
- · Available immediately