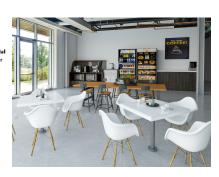

### GROUND FLOOR COMMERCIAL CAFÉ SPACE | 1,551SF

- Space for 30 patrons
- Floor to ceiling north and east windows face LRT stop and parkette
- Separate exterior access
- Potential for exterior patio
- Interior access to CoraHUB lounge
- High ceilings
- Flexible terms
- Partnership opportunities
- Available immediately