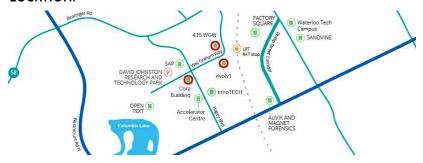

'Turn-key' office space options are available on the 1st and 3rd floor and a cafe space is available on the main floor. Flexible lease terms. Incentive packages.

Exceed your sustainability goals by leasing a fully-customizable space in Canada's first Zero-Carbon Building

- Design space to suit your needs
- LEED Platinum Designation allows your business to meet your Sustainability goals
- Net positive (produces more solar energy than it consumes)
- Zero Carbon Building -Design and Performance certified by the CaGBC

#### LOCATION:



#### **BUILDING FEATURES:**

- Ample parking, including spots under the protective solar carport
- 28 free EV charging stations for employees and visitors
- LRT stop next to building. 9 minutes to Uptown Waterloo
- Secure bike enclosure with convenient showers inside
- After-hours secure building with card access system and security cameras
- Energy efficient building with high 9' ceilings possible or leave exposed ceiling
- MERV-14 filtration on HVAC/air supply; optimal fresh air intake exceeds ASHRAE standard 62.1
- Very quiet Mitsubishi VRF (Variable Refrigerant Flow) HVAC system
- · Exterior sun shades reduce glare
- Free access to the CORA Fitness Centre located in The Cora Building
- Coming soon to The Cora Building: Daycare

- · Access to loading dock with lift
- Fibre optic high