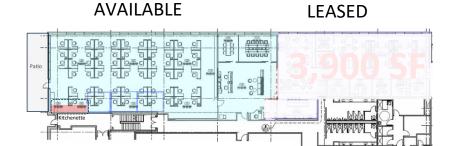

#### SUITE 108 GROUND FLOOR OFFICE SPACE: 11,270 SF

### OR DIVISIBLE INTO 2 SMALLER UNITS: 7,350 SF & 3,900 SF (with seperate kitchenettes)

- Space for 130 persons
- Ground floor
- Large north facing windows
- 9' high ceilings
- Access directly off main lobby
- Large kitchen area
- Direct access to west side patio

- 4 private offices
- Up to 124 work stations
- Across from the CoraHUB lounge area
- Flexible terms
- Available immediately
- Furnished or unfurnished