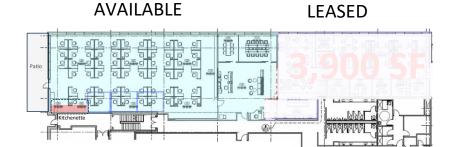

#### SUITE 108 GROUND FLOOR OFFICE SPACE: 11,270 SF

#### OR DIVISIBLE INTO 2 SMALLER UNITS: 7,350 SF & 3,900 SF (with seperate kitchenettes)

- Space for 130 persons
- Ground floor
- Large north facing windows
- 9' high ceilings
- Access directly off main lobby
- Large kitchen area
- Direct access to west side patio

- 4 private offices
- Up to 124 work stations
- Across from the CoraHUB lounge area
- Flexible terms
- Available immediately
- Furnished or unfurnished