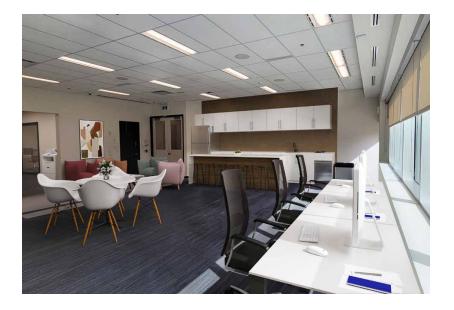

#### SUITE 114 GROUND FLOOR OFFICE SPACE | 2,908 SF

- Space for 12 20 persons
- Ground floor
- Large south facing windows
- 9' high ceilings
- Directly off main lobby
- Kitchenette

- 5 private offices
- Up to 20 work stations
- Steps to the CoraHUB lounge area
- Flexible terms
- Available immediately
- · Furnished or unfurnished