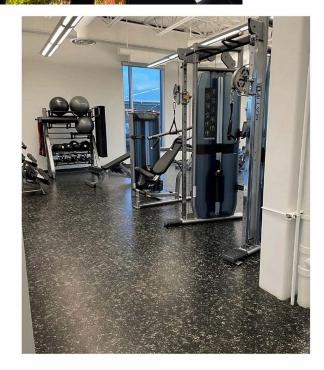

## **ABOUT**

Our CORA Fitness Centre has four pieces of cardio equipment and a strength workout station provided by Matrix Fitness to cater to your needs. All of our tenants can seamlessly incorporate physical activity into their daily routines. We will be offering free access to iFit this fall, a complete fitness platform that provides interactive workouts and personalized training plans.

## **CORA Fitness Centre**