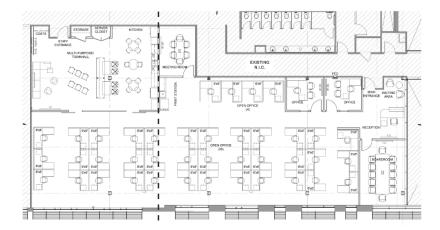

VACANT SPACE FLOORPLANS

#### SUITE 302: 6,574SF OR DIVISIBLE INTO 2 SMALLER UNITS: 2,500 SF & 4,074 SF

- Space for 18 35 persons
- 3rd floor south facing windows
- 9' high ceilings or leave ceiling exposed at over 12' high
- Two doors to main corridor
- Great view of city skyline and Atrium Flexible terms
- Boardroom + meeting room

- · Townhall space combined with kitchen area
- 2 private offices
- 36 work stations
- Reception area
- · Available immediately