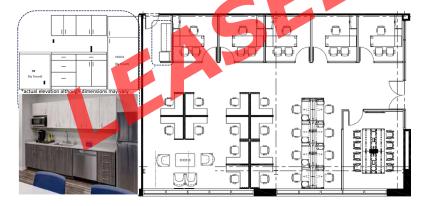

#### SUITE 114 GROUND FLOOR OFFICE SPACE | 2,908 SF

- Space for 12 20 persons
- Ground floor
- Large south facing windows
- 9' high ceilings
- Directly off main lobby
- Kitchenette

- 5 private offices
- Up to 20 work stations
- Steps to the CoraHUB lounge area
- Flexible terms
- Available immediately
- · Furnished or unfurnished