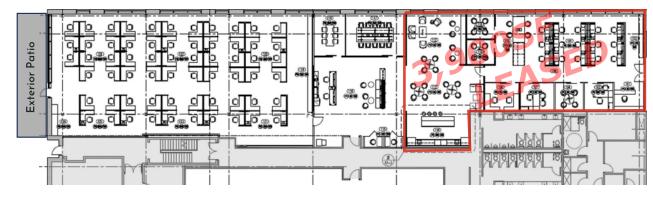

#### SUITE 302: 6,574SF OR DIVISIBLE INTO 2 SMALLER UNITS: 2,500 SF & 4,074 SF

- Space for 18 35 persons
- 3rd floor south facing windows
- 9' high ceilings or leave ceiling exposed at over 12' high
- Two doors to main corridor
- Great view of city skyline and Atrium Flexible terms
- Boardroom + meeting room

- · Townhall space combined with kitchen area
- 2 private offices
- 36 work stations
- Reception area
- · Available immediately