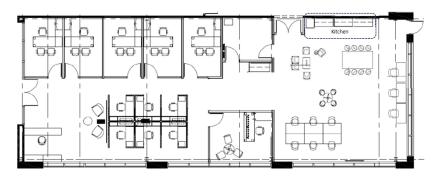

#### SUITE 108 GROUND FLOOR OFFICE SPACE: 11,270 SF

#### OR DIVISIBLE INTO 2 SMALLER UNITS: 7,350 SF & 3,900 SF (with seperate kitchenettes)

- Space for 130 persons
- Ground floor
- Large north facing windows
- 9' high ceilings
- Access directly off main lobby
- Large kitchen area
- Direct access to west side patio

- 4 private offices
- Up to 124 work stations
- Across from the CoraHUB lounge area
- Flexible terms
- Available immediately
- Furnished or unfurnished