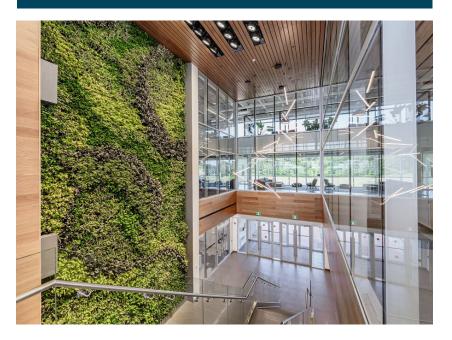

### STUNNING CLASS A OFFICE SPACE

#### **BUILDING FEATURES:**

- Ample parking, including spots under the protective solar carport
- 28 free EV charging stations for employees and visitors
- LRT stop next to building. 9 minutes to Uptown Waterloo
- Secure bike enclosure with convenient showers inside
- After-hours secure building with card access system and security cameras
- Energy efficient building with high 9' ceilings possible or leave exposed ceiling
- MERV-14 filtration on HVAC/air supply; optimal fresh air intake exceeds ASHRAE standard 62.1
- Very quiet Mitsubishi VRF (Variable Refrigerant Flow) HVAC system
- · Exterior sun shades reduce glare
- Free access to the CORA Fitness Centre located in The Cora Building
- Coming soon to The Cora Building: Daycare