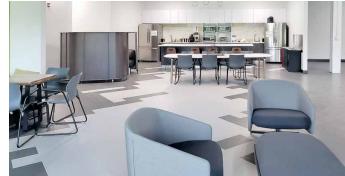

#### SUITE 302: 6,574SF OR DIVISIBLE INTO 2 SMALLER UNITS: 2,500 SF & 4,074 SF

- Space for 18 35 persons
- 3rd floor south facing windows
- 9' high ceilings or leave ceiling exposed at over 12' high
- Two doors to main corridor
- Great view of city skyline and Atrium Flexible terms
- Boardroom + meeting room

- · Townhall space combined with kitchen area
- 2 private offices
- 36 work stations
- Reception area
- · Available immediately