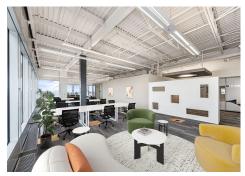

#### SUITES 308, 309, 310 | CORA Gold Co-Working Suites

- · CORA Gold Co-Working Suites
- Large facing windows
- Exposed 13' high ceilings
- · Access direct to elevator lobby
- Large semi-private townhall area with kitchen
- Sizes from 23 to 70 work stations
- 5 meeting rooms
- Flexible terms
- Available immediately
- · Turn-key, furnished
- · Separate, secure IT closet