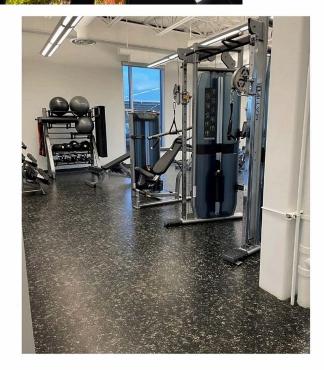

## **ABOUT**

Our CORA Fitness Centre has four pieces of cardio equipment and a strength workout station provided by Matrix Fitness to cater to your needs. All of our tenants can seamlessly incorporate physical activity into their daily routines. We will be offering free access to iFit this fall, a complete fitness platform that provides interactive workouts and personalized training plans.

# **CORA Fitness Centre**