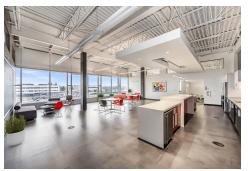

#### SUITES 308, 309, 310 | CORA Gold Co-Working Suites

- · CORA Gold Co-Working Suites
- Large facing windows
- Exposed 13' high ceilings
- · Access direct to elevator lobby
- Large semi-private townhall area with kitchen
- Sizes from 23 to 70 work stations
- 5 meeting rooms
- Flexible terms
- Available immediately
- · Turn-key, furnished
- · Separate, secure IT closet