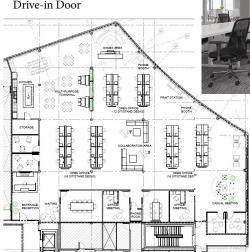

### SUITE 108 | GROUND FLOOR OFFICE/INDUSTRIAL/ FLEX SPACE FROM 9,896 SF TO 17,000 SF

- Flexible terms
- Available immediately
- Furnished or unfurnished
- Access to Loading Door: 1-8'x8' Drive-in Door

- 2 meeting rooms
- 1 large boardroom
- 1 large storage room
- Large North and East facing windows
- Exposed 13'+ high ceilings
- Up to 40+ work stations
- Potential for large lunchroom with kitchen