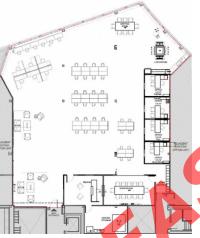

### SUITE 304: 3,665SF OR DIVISIBLE INTO 2 SMALLER UNITS: 1,129 SF & 2,365 SF

- 3rd floor, south and east facing windows
- Space for 27 persons
- Furnished as open floor plan, or can be fitted-out to suit
- Boardroom
- Kitchenette

- 2 private offices
- 2 private phone rooms
- 28 work stations
- Open collaborative area
- Flexible lease term with incentive package
- Available immediately