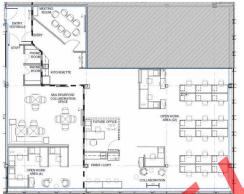

### SUITE 304: 3,665SF OR DIVISIBLE INTO 2 SMALLER UNITS: 1,129 SF & 2,365 SF

- 3rd floor, south and east facing windows
- Space for 27 persons
- Furnished as open floor plan, or can be fitted-out to suit
- Boardroom
- Kitchenette

- 2 private offices
- 2 private phone rooms
- 28 work stations
- Open collaborative area
- Flexible lease term with incentive package
- Available immediately