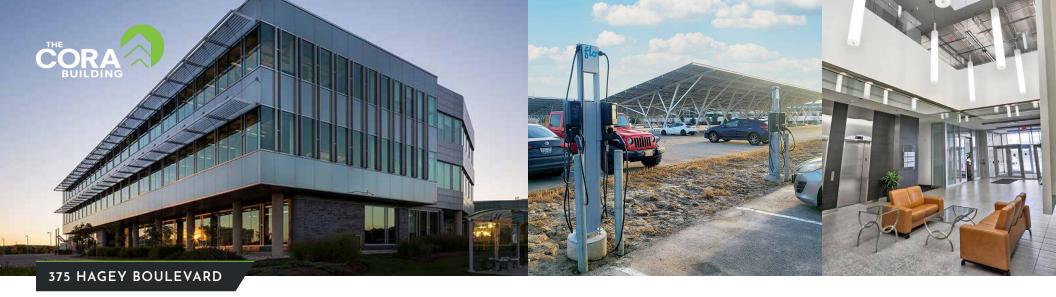

#### **BUILDING FEATURES:**

- LEED Gold Designation allows your business to meet your sustainability goals in a cost effective manner
- 8' windows around full perimeter, providing natural light and stunning views
- Perimeter and interior security system, cameras, secured bike cage
- Energy efficient building that gives individual employee control of temperature in their space
- Short walk to LRT, 9 minutes to uptown Waterloo, and 16 minutes to downtown Kitchener
- 14 EV chargers onsite

- Highspeed Internet available and raised flooring throughout for easy cabling solutions
- · Abundant parking with solar carports
- · Access to loading dock with lift
- Columbia Lake walking trails close by for walking, running or biking
- Organized events in the R&TPark, including beach volleyball league, beer garden with food trucks, disc golf, and more
- · Interior showers
- Exterior patio tables and umbrellas
- Free access to the CORA Fitness Centre
- Coming soon: Daycare. CORA tenants given priority enrolment