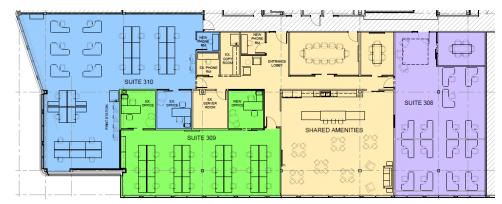

#### SUITES 308, 309, 310 | CORA Gold Co-Working Suites

- · CORA Gold Co-Working Suites
- Large facing windows
- Exposed 13' high ceilings
- · Access direct to elevator lobby
- Large semi-private townhall area with kitchen
- Sizes from 23 to 70 work stations
- 5 meeting rooms
- Flexible terms
- Available immediately
- · Turn-key, furnished
- · Separate, secure IT closet