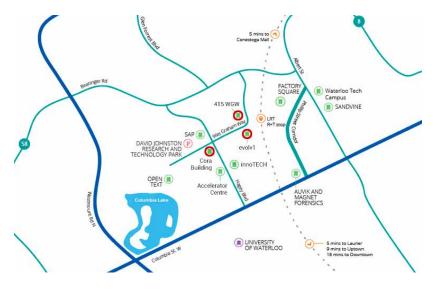

Turn-Key' office spaces available on ground and 3rd floors. Fully furnished, flexible lease terms, incentive packages, immediate possession.

Lease in the heart of University of Waterloo Technology Business Park.

#### LOCATION:



#### **BUILDING FEATURES:**

- LEED Gold Designation allows your business to meet your sustainability goals in a cost effective manner
- 8' windows around full perimeter, providing natural light and stunning views
- Perimeter and interior security system, cameras, secured bike cage
- Energy efficient building that gives individual employee control of temperature in their space
- Short walk to LRT, 9 minutes to uptown Waterloo, and 16 minutes to downtown Kitchener
- 14 EV chargers onsite

- Highspeed Internet available and raised flooring throughout for easy cabling solutions
- · Abundant parking with solar carports
- · Access to loading dock with lift
- Columbia Lake walking trails close by for walking, running or biking
- Organized events in the R&TPark, including beach volleyball leagu