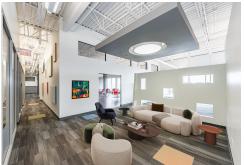

### SUITE 304: 3,665SF OR DIVISIBLE INTO 2 SMALLER UNITS: 1,129 SF & 2,365 SF

- 3rd floor, south and east facing windows
- Space for 27 persons
- Furnished as open floor plan, or can be fitted-out to suit
- Boardroom
- Kitchenette

- 2 private offices
- 2 private phone rooms
- 28 work stations
- Open collaborative area
- Flexible lease term with incentive package
- Available immediately