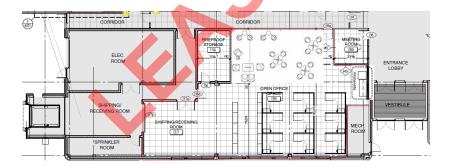

#### SUITE 102 GROUND FLOOR OFFICE SPACE | 2,950 SF

- Space for 20 persons
- Large South facing windows
- Loading Dock access
- Directly off main lobby
- Large townhall area with kitchen
- Direct access to exterior

- 1 meeting room
- · High 9' ceilings
- Up to 20 work stations
- Flexible terms
- Available immediately
- · Furnished or unfurnished