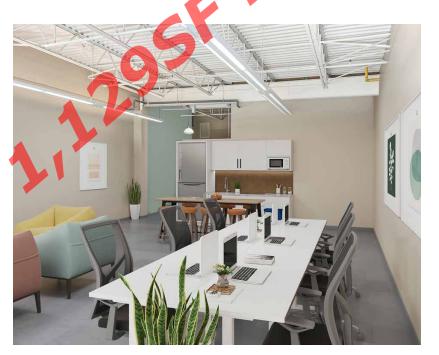

### SUITE 304: 3,665SF OR DIVISIBLE INTO 2 SMALLER UNITS: 1,129 SF & 2,365 SF

- 3rd floor, south and east facing windows
- Space for 27 persons
- Furnished as open floor plan, or can be fitted-out to suit
- Boardroom
- Kitchenette

- 2 private offices
- 2 private phone rooms
- 28 work stations
- Open collaborative area
- Flexible lease term with incentive package
- Available immediately