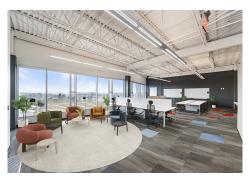

#### SUITES 308, 309, 310 | CORA Gold Co-Working Suites

- · CORA Gold Co-Working Suites
- Large facing windows
- Exposed 13' high ceilings
- · Access direct to elevator lobby
- Large semi-private townhall area with kitchen
- Sizes from 23 to 70 work stations
- 5 meeting rooms
- Flexible terms
- Available immediately
- · Turn-key, furnished
- · Separate, secure IT closet