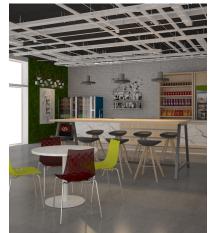

## GROUND FLOOR COMMERCIAL CAFÉ SPACE | 1,551SF

- Space for 30 patrons
- Floor to ceiling north and east windows face LRT stop and parkette
- Separate exterior access
- Potential for exterior patio
- Interior access to CoraHUB lounge
- High ceilings
- Flexible terms
- Partnership opportunities
- Available immediately