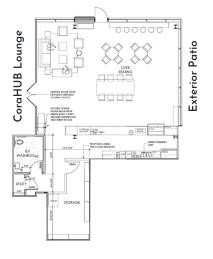

## VACANT SPACE FLOORPLANS

## GROUND FLOOR COMMERCIAL CAFÉ SPACE | 1,551SF

- Space for 30 patrons
- Floor to ceiling north and east windows face LRT stop and parkette
- Separate exterior access
- Potential for exterior patio
- Interior access to CoraHUB lounge
- High ceilings
- Flexible terms
- Partnership opportunities
- Available immediately