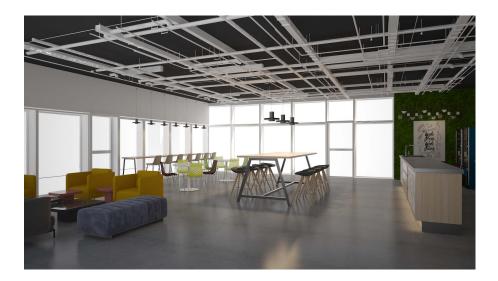

## GROUND FLOOR COMMERCIAL CAFÉ SPACE | 1,551SF

- Space for 30 patrons
- Floor to ceiling north and east windows face LRT stop and parkette
- Separate exterior access
- Potential for exterior patio
- Interior access to CoraHUB lounge
- High ceilings
- Flexible terms
- Partnership opportunities
- Available immediately