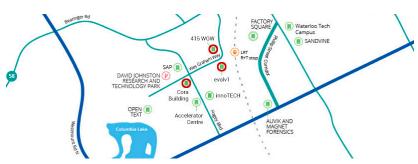

'Turn-key' office space options are available on the 1st and 3rd floor of evolv1, and a café space is available on the main floor. **Flexible lease terms. Incentive packages.** 

Exceed your sustainability goals by leasing a fully-customizable space in Canada's first Zero-Carbon Building

- Design space to suit your needs
- LEED Platinum Designation allows your business to meet your Sustainability goals
- Net positive (produces more solar energy than it consumes)
- Zero Carbon Building Design and Performance certified by the CaGBC



## LOCATION:



## **BUILDING FEATURES:**

- Ample parking, including spots under the protective solar carport
- 28 free EV charging stations for employees and visitors
- LRT stop next to building. 9 minutes to Uptown Waterloo
- Secure bike enclosure with convenient showers inside
- After-hours secure building with card access system and security cameras
- Energy efficient building with high
  9' ceilings possible or leave exposed ceiling
- MERV-14 filtration on HVAC/air supply; optimal fresh air intake exceeds ASHRAE standard 62.1
- Very quiet Mitsubishi VRF (Variable Refrigerant Flow) HVAC system
- Exterior sun shades reduce glare

- · Access to loading dock with lift
- Fibre optic high speed Internet available
- Columbia Lake walking trails close by for walking, running or biking
- Co