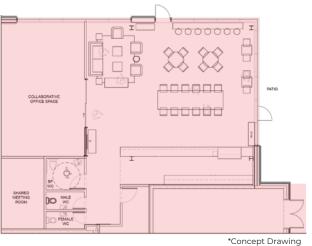

### **FLOOR PLAN**

3rd Level - Office Space

- 2,500 SF Available
- 4,000 SF Available

Main Level - Retail/ Cafe Space
1,700 SF Available