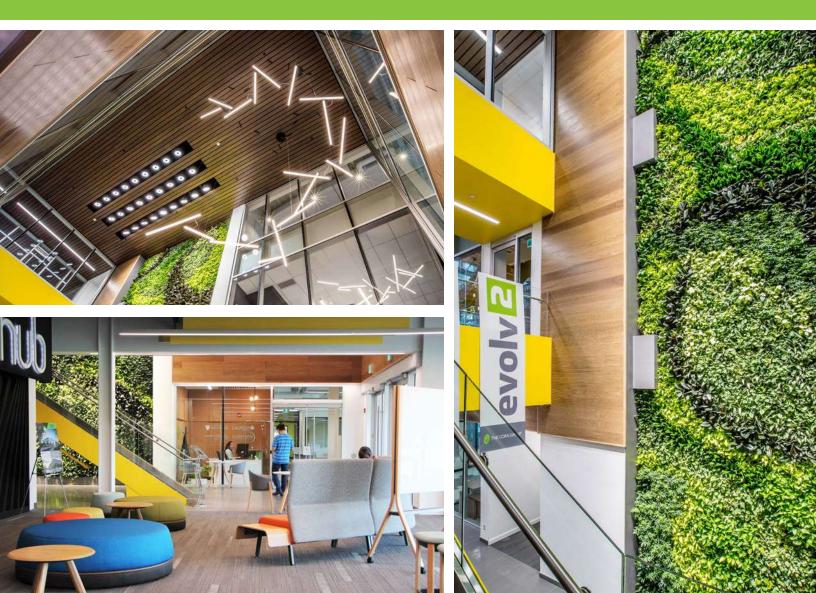

- Beautifully finished 110,000 SF modern building
- 1,700, 2,500 & 4,000 SF available
- Large atrium with a three-storey Living Green Wall
- Main floor Cora Hub, lounge and event space
- Bike storage, showers, parking, EV charging
- Space for Café on-site and Matter of Taste nearby
- LEED Platinum Certification
- Geo-Exchange/ VRF HVAC system
- Walking trails to Columbia Lake, volleyball nets, Frisbee golf course

## **FEATURES**

- 110,000 SF LEED Platinum building
- 1,700, 2,500 & 4,000 SF available immediately
- Located in the David Johnston R+T Park
- Across from the University of Waterloo
- Canada's first design certified zero-carbon building
- Home to EY, TextNow, Borealis AI, Accelerator Centre, University of Waterloo
- Beside ION LRT stop
- Three-storey living green wall
- HUB lounge and event space
- Bike storage, showers, parking
- EV charging stations
- Space for Café on-site
- Close to many amenities