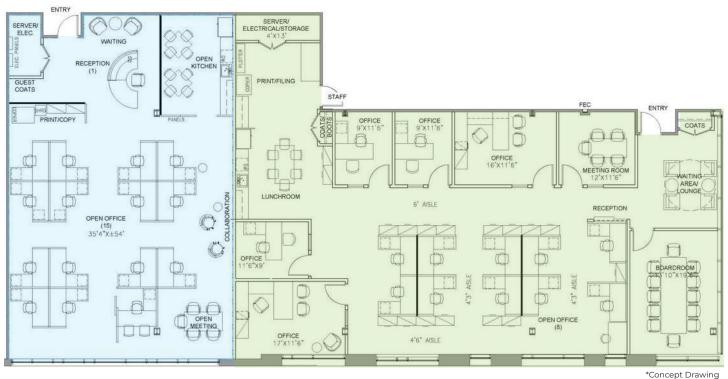

### **FLOOR PLAN**

3rd Level - Office Space

- 2,500 SF Available
- 4,000 SF Available

Main Level - Retail/ Cafe Space
1,700 SF Available