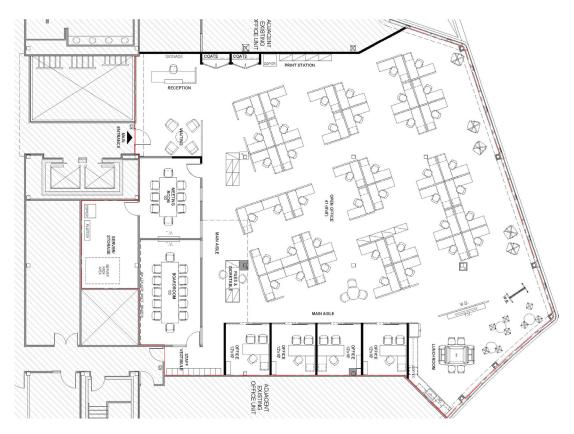

- Turnkey office space with 36 workstations
- Boardroom, offices, meeting rooms, open office area, reception, kitchen & eating area
- Solar carports, EV Chargers under construction & touchless washroom fixtures
- Advanced highly efficient in-floor HVAC climate control
- Easy access to in-floor cabling solutions
- Accessible showers available
- Bike storage
- Walking distance to R+T Park LRT stop, trails, amenities

## AVAILABLE SPACE:

7,719 SF