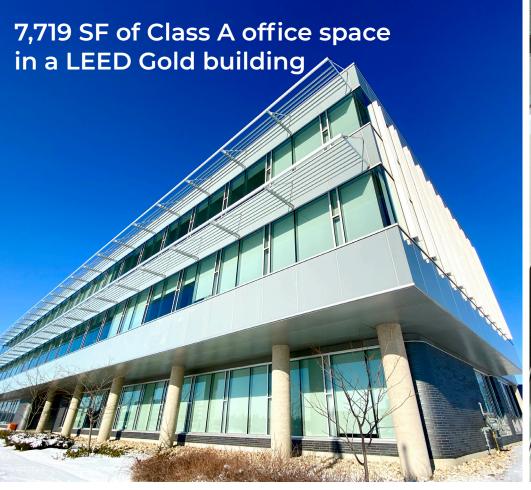

## **FOR LEASE**

7,719 SF

375 HAGEY BLVD, WATERLOO | THIRD FLOOR

Turnkey Office Space Available David Johnston Research + Technology Park

Class "A" office space in a 3-storey LEED Gold Building in the R+T Park at the University of Waterloo. Ample on-site parking included at a 4/1,000 SF ratio.

## AVAILABLE SPACE:

7,719 SF