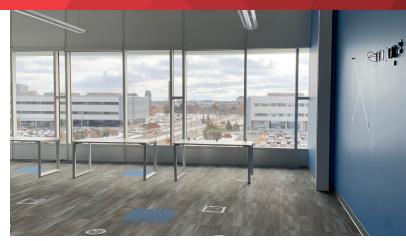

## FLEX OFFICE SPACE LOCATED IN THE DAVID JOHNSTON R&T PARK

Class A office space on the third level of a three-storey LEED Gold Building in the R&T Park at the University of Waterloo. Fully built-out with open high ceilings and large windows with blinds. Some furniture included in the lease - approximately 15-20 workstations. Term can be flexible.

Large windows

| Total Available Space | 5,721 SF                                                                   |
|-----------------------|----------------------------------------------------------------------------|
| Unit 3C<br>Unit 3D    | 2,056 SF<br>3,665 SF *can be divided into<br>two units 1,500 SF & 2,165 SF |
| Lease Rate            | \$20.00/SF Net                                                             |
| Additional Rent       | \$15.00/SF                                                                 |