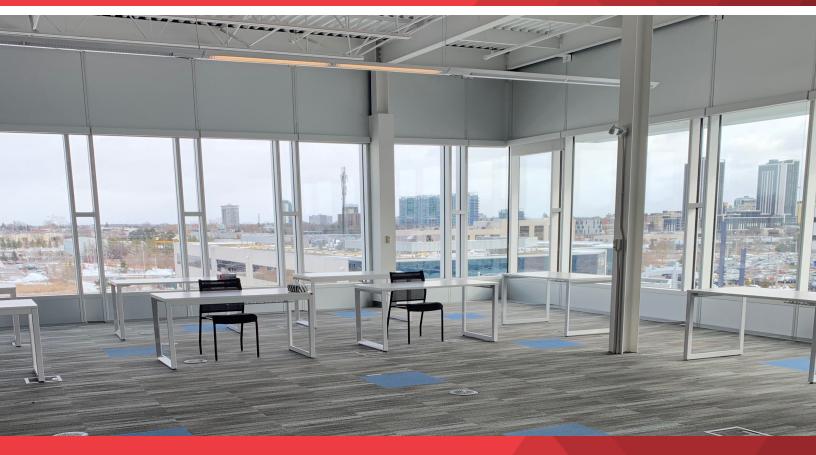

## FLEX OFFICE SPACE LOCATED IN THE DAVID JOHNSTON R&T PARK

Class A office space on the third level of a three-storey LEED Gold Building in the R&T Park at the University of Waterloo. Fully built-out with open high ceilings and large windows with blinds. Some furniture included in the lease - approximately 15-20 workstations. Term can be flexible.

Large windows

| Total Available Space | 5,721 SF                                                                   |
|-----------------------|----------------------------------------------------------------------------|
| Unit 3C<br>Unit 3D    | 2,056 SF<br>3,665 SF *can be divided into<br>two units 1,500 SF & 2,165 SF |
| Lease Rate            | \$20.00/SF Net                                                             |
| Additional Rent       | \$15.00/SF                                                                 |