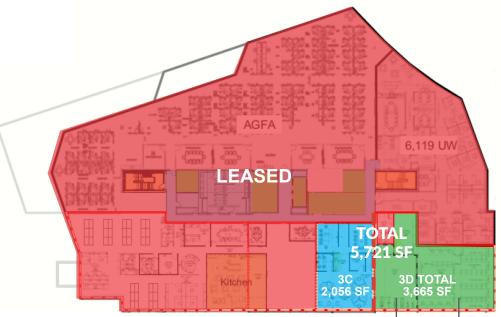

Large windows

| Total Available Space | 5,721 SF                                                                   |
|-----------------------|----------------------------------------------------------------------------|
| Unit 3C<br>Unit 3D    | 2,056 SF<br>3,665 SF *can be divided into<br>two units 1,500 SF & 2,165 SF |
| Lease Rate            | \$20.00/SF Net                                                             |
| Additional Rent       | \$15.00/SF                                                                 |