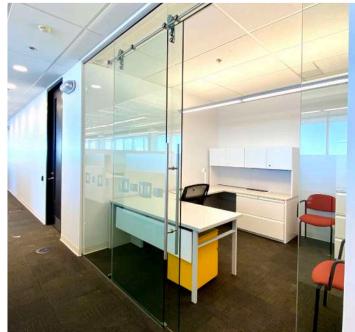

### TURNKEY OFFICE SPACE AVAILABLE FOR SUBLEASE

- 17,000 SF available on the 3rd floor
- Turnkey office space with a significant buildout in place & fully furnished
- innoTECH Building in the David Johnston Research & Technology Park
- LEED Gold Standard
- On-site parking
- Sublease to expire by October 31st, 2027 or earlier

#### FEATURES

- Plenty of windows throughout
- Fully finished & furnished space
- 10 private offices, 4 meeting rooms, 1 boardroom, kitchen & open office area
- Elevator access