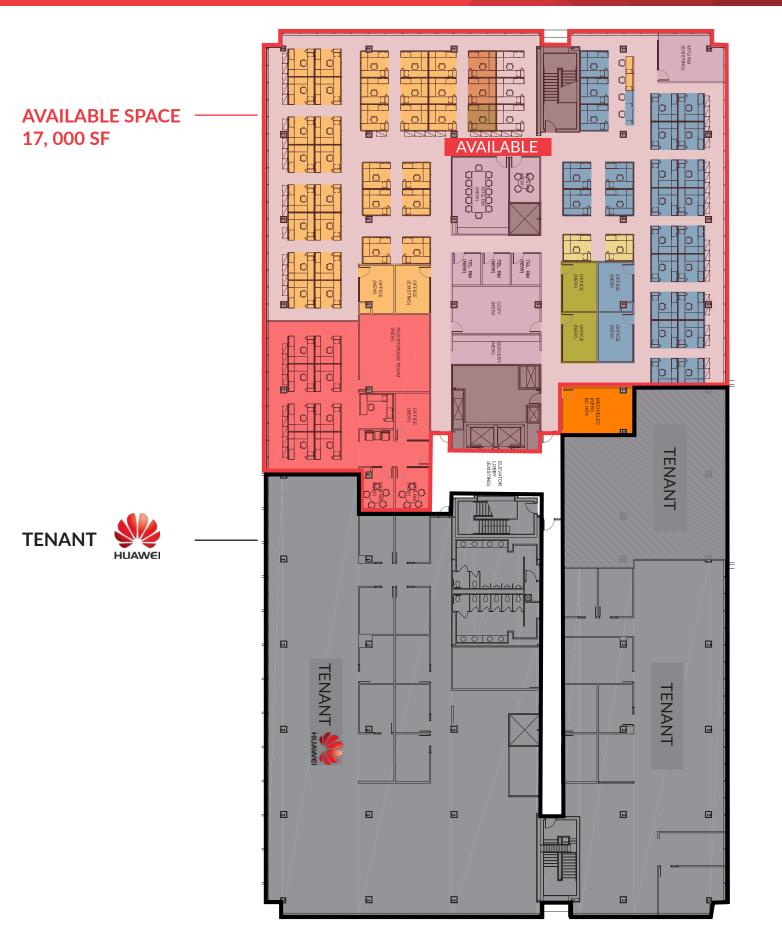

## FLOOR PLAN 300 HAGEY BLVD. WATERLOO - THIRD FLOOR

### TURNKEY OFFICE SPACE AVAILABLE FOR SUBLEASE

- 17,000 SF available on the 3rd floor
- Turnkey office space with a significant buildout in place & fully furnished
- innoTECH Building in the David Johnston Research & Technology Park
- LEED Gold Standard
- On-site parking
- Sublease to expire by October 31st, 2027 or earlier

#### FEATURES

- Plenty of windows throughout
- Fully finished & furnished space
- 10 private offices, 4 meeting rooms, 1 boardroom, kitchen & open office area
- Elevator access