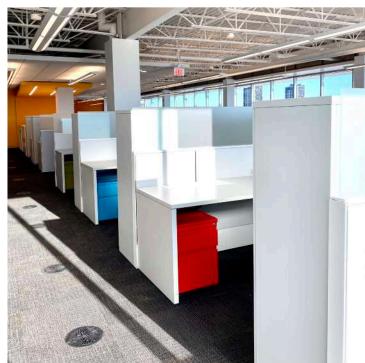

### TURNKEY OFFICE SPACE AVAILABLE FOR SUBLEASE

- 17,000 SF available on the 3rd floor
- Turnkey office space with a significant buildout in place & fully furnished
- innoTECH Building in the David Johnston Research & Technology Park
- LEED Gold Standard
- On-site parking
- Sublease to expire by October 31st, 2027 or earlier

#### FEATURES

- Plenty of windows throughout
- Fully finished & furnished space
- 10 private offices, 4 meeting rooms, 1 boardroom, kitchen & open office area
- Elevator access