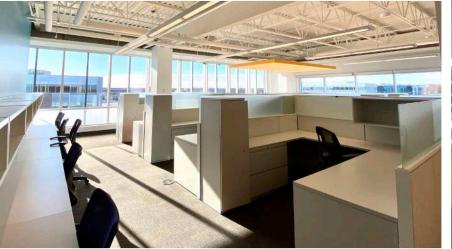

#### FEATURES

- Plenty of windows throughout
- Fully finished & furnished space
- 10 private offices, 4 meeting rooms, 1 boardroom, kitchen & open office area
- Elevator access