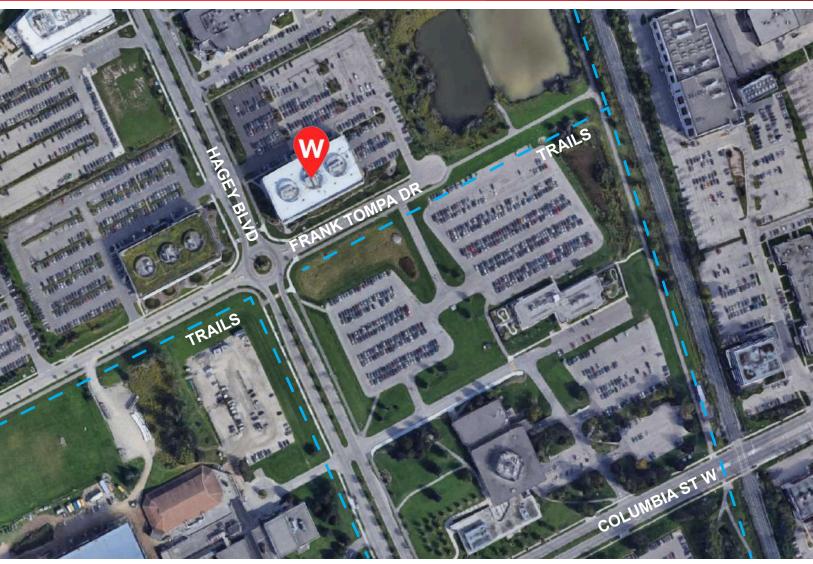

## FOR SUBLEASE 300 HAGEY BLVD. WATERLOO - THIRD FLOOR

### TURNKEY OFFICE SPACE AVAILABLE FOR SUBLEASE

- 17,000 SF available on the 3rd floor
- Turnkey office space with a significant buildout in place & fully furnished
- innoTECH Building in the David Johnston Research & Technology Park
- LEED Gold Standard
- On-site parking
- Sublease to expire by October 31st, 2027 or earlier